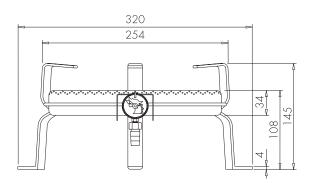

ON Maximum

Minymum System

Minymum System. Allows precise control of very low flame, easing the cooking process.

| Model 1 G                        | Gas (mbar) / Power (kw) | Butane 29 mbar / 7,50 kw  |  |
|----------------------------------|-------------------------|---------------------------|--|
|                                  |                         | Propane 37 mbar / 7,50 kw |  |
| Gas stove diameter               |                         | 25 cm                     |  |
| Recommended cooking pot diameter |                         | 35 to 50 cm               |  |
| Cooking volume capacity T        |                         | 25 to 50 l                |  |
| Recommended maximum weight       |                         | up to 100 kg*             |  |