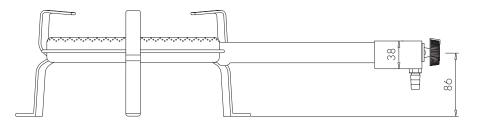

ON Maximum

Minymum System

Minymum System. Allows precise control of very low flame, easing the cooking process.

| Model 1 G                        | Gas (mbar) / Power (kw) | Butane 29 mbar / 7,50 kw  |  |
|----------------------------------|-------------------------|---------------------------|--|
|                                  |                         | Propane 37 mbar / 7,50 kw |  |
| Gas stove diameter               |                         | 25 cm                     |  |
| Recommended cooking pot diameter |                         | 35 to 50 cm               |  |
| Cooking volume capacity T        |                         | 25 to 50 l                |  |
| Recommended maximum weight       |                         | up to 100 kg*             |  |