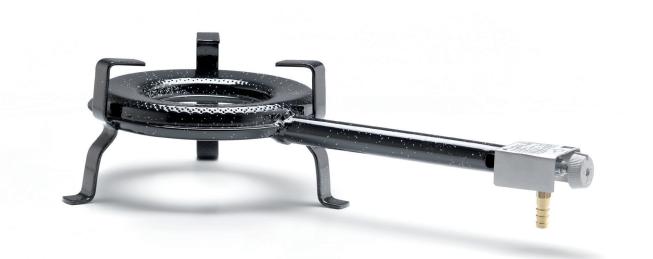

## G-250

Outdoor burner, sturdier with larger gas circulation area.

Gas burner for household use. Perfect for rice dishes, paellas, fideuas, barbecues, grilling or stewing.

Patented Optim System

Greater gas flow. Stronger and richer fire. Flame positioned laterally. Higher flame reach.

## **BUTANE/PROPANE**

The burner must be connected to a butane gas bottle by means of a flexible tube. This tube, which must not be out of date, will be clamped to the paella pan at one end and to the 30 mbar regulator attached to the bottle at the other end.