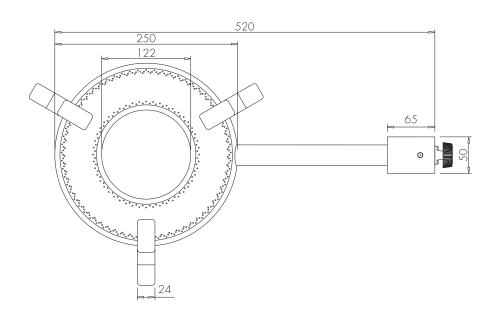

ON Maximum

Minymum System

Minymum System. Allows precise control of very low flame, easing the cooking process.

| Model 1 G                        | Gas (mbar) / Power (kw) | Butane 29 mbar / 7,50 kw  |  |
|----------------------------------|-------------------------|---------------------------|--|
|                                  |                         | Propane 37 mbar / 7,50 kw |  |
| Gas stove diameter               |                         | 25 cm                     |  |
| Recommended cooking pot diameter |                         | 35 to 50 cm               |  |
| Cooking volume capacity T        |                         | 25 to 50 l                |  |
| Recommended maximum weight       |                         | up to 100 kg*             |  |