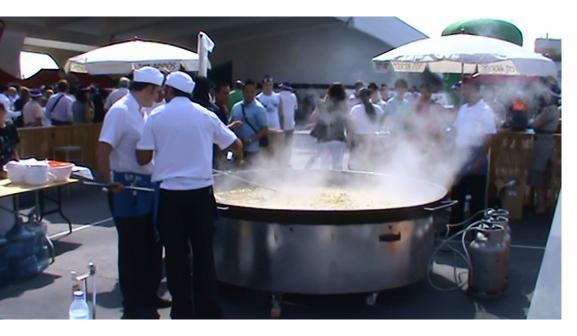

Windscren Accessories Polished steel element Number of paella pan Gas burner Stand servings (Ø cm) 1 Reg. 50 mbar 120 115 5 Elements Reinforced 1 Hose tripod T-700 Butane 24,9 kw \*TT-700 Propane (50) 31 kw \* Included 2 Reg. 50 mbar 130 200 6 Elements Ž Hose Reinforced TT-900 Butane 31,6 kw tripod included Propane (50) 41,57 kw 2 Reg. 50 mbar 2 Hose 300 150 Raised legs 6 Elements 0-900 2 Gaskit for O Propane (50) 60 kw and M Series 2 Reg. 50 mbar 2 Hose 6 Elements 400 160 Raised legs or more 0-900 2 Gaskit for O Propane (50) 60 kw and M Series 3 Reg. 50 mbar 3 Hose 6 Elements 400/800 160/200 Raised legs or more O-1200 3 Gaskit for O Propane (50) 97 kw and M Series