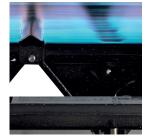

Windscren Accessories Polished steel element Number of paella pan Gas burner Stand servings (Ø cm) 1 Reg. 50 mbar 120 115 5 Elements Reinforced 1 Hose tripod T-700 Butane 24,9 kw \*TT-700 Propane (50) 31 kw \* Included 2 Reg. 50 mbar 130 200 6 Elements Ž Hose Reinforced TT-900 Butane 31,6 kw tripod included Propane (50) 41,57 kw 2 Reg. 50 mbar 2 Hose 300 150 Raised legs 6 Elements 0-900 2 Gaskit for O Propane (50) 60 kw and M Series 2 Reg. 50 mbar 2 Hose 6 Elements 400 160 Raised legs or more 0-900 2 Gaskit for O Propane (50) 60 kw and M Series 3 Reg. 50 mbar 3 Hose 6 Elements 400/800 160/200 Raised legs or more O-1200 3 Gaskit for O Propane (50) 97 kw and M Series